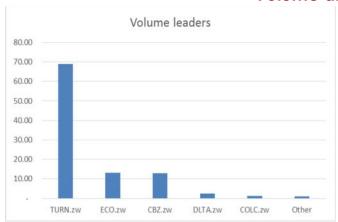

Volumes grew 696.86% to 16,1mn shares on the back of 11.1mn shares that traded in TURNALL ahead of their interims briefing this afternoon, ECONET that traded 2.13mn shares and CBZ that transacted 2.01mn shares. Resultantly, value of the day increased 180.36% to \$1.34mn anchored by ECONET's \$0.60mn, DELTA's \$0.34mn and CBZ \$0.20mn. DZL, INNSCOR and SEEDCO registered measly trades at their unchanged prices of \$0.075, \$0.60 and \$1.00 respectively. Foreign inflows were \$1.03mn contributing 76.9% to the turnover whilst outflows added \$0.74mn which resulted in a net inflow.ECONET was the top foreign traded counter, as \$0.5mn worth of shares exchanged hands. Other favorites picked by the foreigners were DELTA, TURNALL and SEEDCO whilst CBZ, INNSCOR and OLD MUTUAL were disposed of.

#### **Volume and Value drivers**