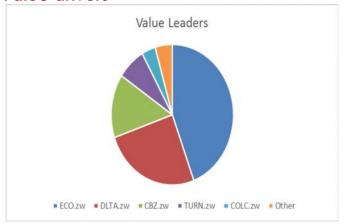

Volumes grew 696.86% to 16,1mn shares on the back of 11.1mn shares that traded in TURNALL ahead of their interims briefing this afternoon, ECONET that traded 2.13mn shares and CBZ that transacted 2.01mn shares. Resultantly, value of the day increased 180.36% to \$1.34mn anchored by ECONET's \$0.60mn, DELTA's \$0.34mn and CBZ \$0.20mn. DZL, INNSCOR and SEEDCO registered measly trades at their unchanged prices of \$0.075, \$0.60 and \$1.00 respectively. Foreign inflows were \$1.03mn contributing 76.9% to the turnover whilst outflows added \$0.74mn which resulted in a net inflow.ECONET was the top foreign traded counter, as \$0.5mn worth of shares exchanged hands. Other favorites picked by the foreigners were DELTA, TURNALL and SEEDCO whilst CBZ, INNSCOR and OLD MUTUAL were disposed of.

#### **Volume and Value drivers**