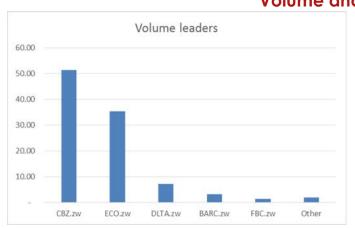

## Volume and Value drivers

# Revived foreign interest highlights ZSE...

Trades in ECONET, DELTA and CBZ carried the day with their combined 87.05% contribution to the \$479,491.84 value traded, surging 78.39% from yesterday. Volumes of the day marginally inched 0.55% to remain at 2mn shares with the top three counters constituting 93.81% of the aggregate. The increased value traded was a result of the renewed foreign play from prior level cumulating in \$192,207 worth of buys and \$290,171 worth of sales with a net outflow of \$97, 64. The dominance of high value trades drove turnover up mitigating the 12.12% fall in number of trades to 29.