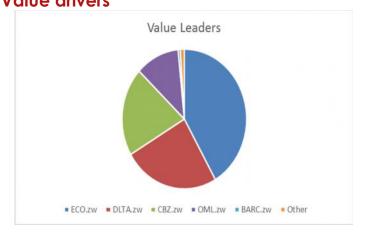

## Volume and Value drivers

# Revived foreign interest highlights ZSE...

Trades in ECONET, DELTA and CBZ carried the day with their combined 87.05% contribution to the \$479,491.84 value traded, surging 78.39% from yesterday. Volumes of the day marginally inched 0.55% to remain at 2mn shares with the top three counters constituting 93.81% of the aggregate. The increased value traded was a result of the renewed foreign play from prior level cumulating in \$192,207 worth of buys and \$290,171 worth of sales with a net outflow of \$97, 64. The dominance of high value trades drove turnover up mitigating the 12.12% fall in number of trades to 29.