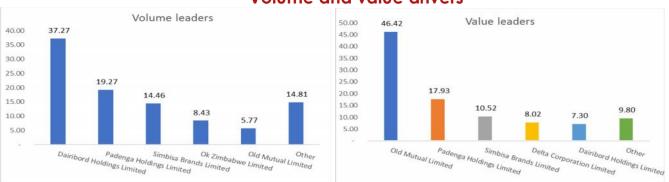

Mitigating losses of the day was hotelier RTG that surged 19.50% to \$0.0239 and SeedCo International that put on 0.44% to \$1.7100. Insurance giant Old Mutual improved 0.19% to end at a vwap of \$8.2155 having touched an intra-day high of \$8.2500. Innscor and its subsidiary Simbisa wrapped the gainers' list as the duo advanced 0.12% and 0.03% to close at respective prices of \$1.9000 and \$0.7425. Eighteen counters were active for the day, distributed into eight fallers against five risers to set a negative market breath of three. A total of 1.04m shares exchanged hands, yielding a turnover of \$1.06m. Dairibord, Padenga and Simbisa were the main drivers of the volume aggregate after claiming 37.27%, 19.27% and 14.46% of the total respectively. Turnover of the day was anchored by Old Mutual, Padenga and Simbisa which contributed a combined 74.87% to the aggregate.

#### Volume and value drivers